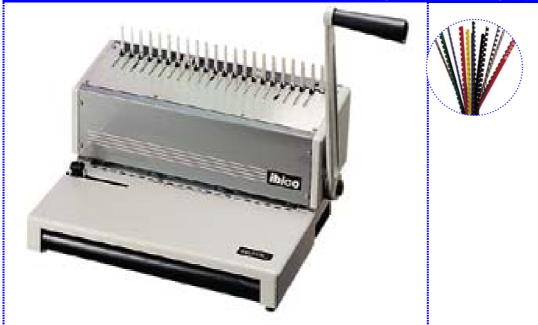

## **IBICO Ibimatic –** Manual Punching and Binding System

## **Technical Specifications**

| Punching/Binding Style | Manual / manual       |
|------------------------|-----------------------|
| Maximum paper width    | A4                    |
| Punch Capacity         | 20 sheets 80g         |
| Number of punch holes  | 21                    |
| Binding Capacity       | 450 sheets            |
| Machine Weight         | 8.3 kg                |
| Machine Dimensions     | L360 x D210 x H300 mm |

## Features and Benefits

Excellent combined punch and binding machine for the general office. Great for fast and easy plastic comb binding for A4 size documents. Binding capacity: 500 sheets 80gsm paper (51mm diameter combs). Punching capacity: 20 x 80gsm sheets per punch.