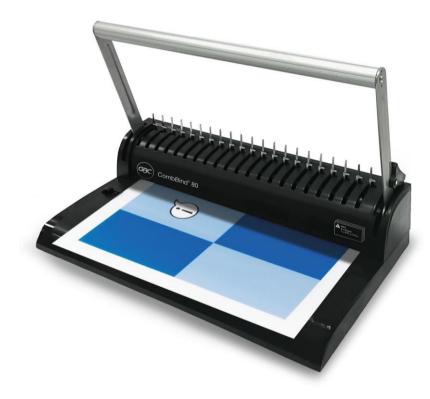

## **CombBind 80**

## CombBind® - The World's Favourite System

The CombBind 80 is ideal for the home or small office with occasional binding requirements. It can punch up to 8 sheets and bind up to 145 A4 sheets using 16mm spines. Light-weight and compact, ideal for use anywhere, at any time. It's easy to store when not in use.

## Features & Benefits

- Light-weight and compact, ideal for use anywhere, at any time
- Full-width handle allows two-handed paper punching, effortless paper punching
- Independent comb opener enabling simultaneous punching and comb loading for faster document finish