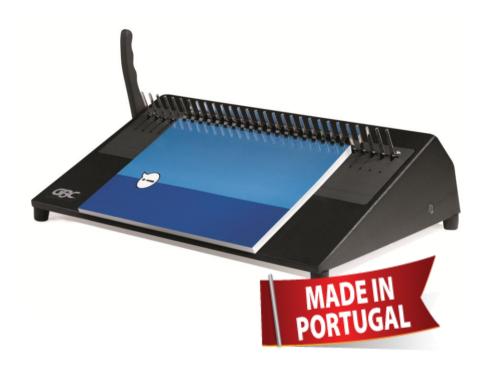

# **16DB**

#### **Finishers**

One-step manual finisher makes binding presentations quick and easy with minimal fuss. Ideal for finishing larger documents up to 16" long. Left-handed lever operates with an easy pull and push motion.