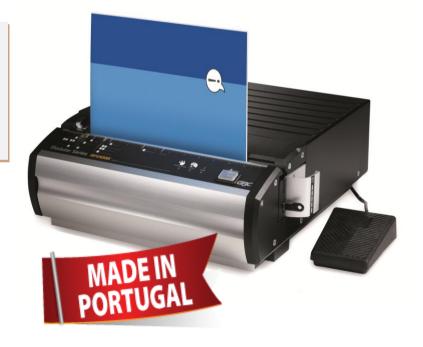

## **Punches - Modular and Productive**

Heavy-duty punch with Interchangeable dies. Features Three LED's indicate 'power on', 'correct die placement' and 'chip tray full warning' and ergonomic vertical punch throat. Punches up to 16,000 sheets an hour and is quiet enough to use in office environments.

#### Features & Benefits

- · Open ended throat for punching odd-sized sheets
- · Ergonomic vertical punch throat enhances productivity and prevents mispunches
- · Three LED's indicate Power ON, correct die placement, and chip tray full warning
- Electric push-button or foot-pedal operation
- Extra-large drawer for paper chads
- · Adjustable paper alignment guide
- Die sets change in just seconds for different punching patterns (purchase separately)
- · Die sets lock securely in place without tools or levers