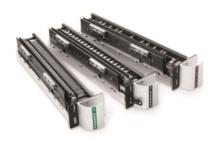

## **Punches - Modular and Productive**

Heavy-duty punch with Interchangeable dies. Features Three LED's indicate 'power on', 'correct die placement' and 'chip tray full warning' and ergonomic vertical punch throat. Punches up to 16,000 sheets an hour and is quiet enough to use in office environments.

#### Interchangeable die sets

Choose the perfect binding style every time. Interchangeable die sets let you change punch patterns without changing machines. It's fast and easy. Dies are labeled for quick identification, slide easily in and out, and lock in place - no tools or levers required. Disengageable pins let you alter patterns and tailor them for smaller-sized sheets.