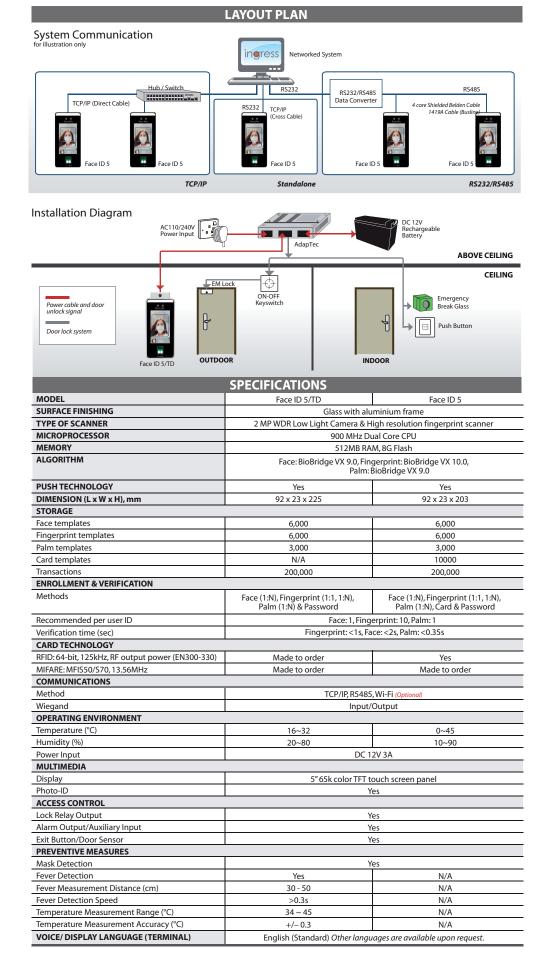

NOTE: Specifications are subject to change. Check http://product.fingertec.com for latest product information.

Dimension (mm) : 245 (L) x 90 (W) x 225 (H) Weight : 1.44kg (Face ID 5)

: 1.50kg (Face ID 5/TD)