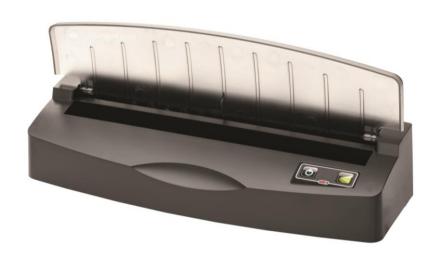

# **ThermaBind T200**

#### ThermaBind® - Integral and Secure

A perfect machine for small office use. The T200 can produce one 20mm (200 sheets) A4 document or multiple bind many smaller presentations simultaneously.

#### **Features & Benefits**

- Fast binding with a fixed cycle time of 40 seconds
- Simple to operate controls
- Document support and integral (21mm) cooling tray
- · Audio and visual cycle complete signals