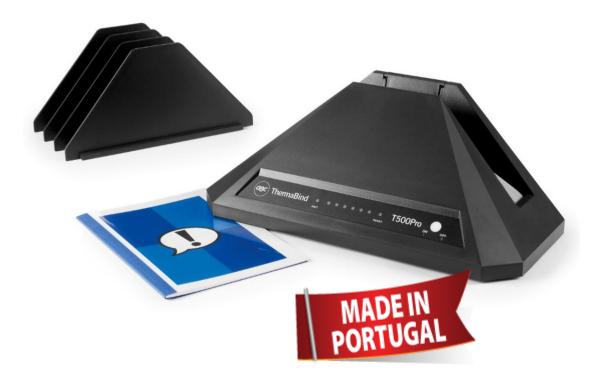

## **ThermaBind T500**

## ThermaBind® - Integral and Secure

Professional thermal binder ideal for high volume use. The extra wide binding channel allows for one large or smaller multiple documents to be bound at a time.

## Features & Benefits

- 1000 binds per hour
- Digital electronic control
- · Minimal power consumption, thanks to PTC technology
- Audio and visual cycle complete signals
- Multi cooling rack included
- Auto shut down after 45 minutes for extra safety