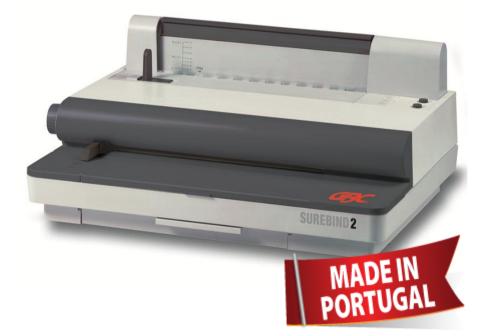

## **SureBind System 2**

## StripBind<sup>™</sup> - Simple and Secure

Produces highly professional, impressive looking, flat, bound documents for moderate volume users. Provides page security and electric binding with push button controls. Jam prevention device avoids irritating jams.