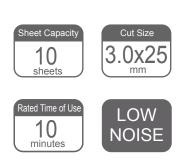

## SPECIFICATION :

| POWER:                  | AC220V 50HZ     |
|-------------------------|-----------------|
| INPUT POWER:            | 240W            |
| CUT STYLE:              | Cross cut       |
| SHRED SIZE:             | 3×25mm          |
| SHEET CAPACITY:         | 10(A4,70g)      |
| THROAT WIDTH:           | 220mm           |
| SPEED:                  | 3.5m/min        |
| WASTE CONTAINER VOLUME: | 20L             |
| DIMENSIONS(HxWxD):      | 340×263×560(mm) |
| NET WEIGHT:             | 12.4kg          |
|                         |                 |