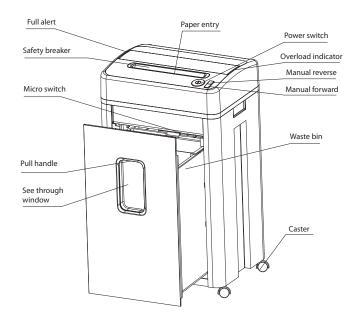

## **FEATURES**:

- 1. Auto start / stop with photo cell
- 2. Auto stop and reverse if paper jams
- 3. Auto cut off if bin is open
- 4. Auto cut off if bin is full
- 5. Auto cut off motor over heated
- 6. Can shred paper clips, staples, and IC Card
- 7. Specially processed and hardened individual cutting blade
- 8. Metal gears
- 9. Mobile on castors
- 10. ABS casing

## PRODUCT OUTLOOK AND NAMES

GOOD DESIGN SUPER QUALITY TOP PERFORMANCE EXCELENT PRICE