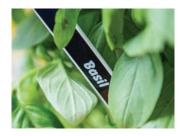

#### TZe Tape Range

Brother P-touch laminated TZe tapes consist of six layers of materials, resulting in a thin yet extremely strong label. The thermal transfer ink is sandwiched between two protective layers of PET (polyester film), which protects the text against the effects of liquids, abrasion, temperature, chemicals and sunlight.

The labels have been tested to the extreme, so you can be confident of a professional quality label that has been designed to last.