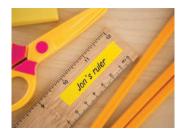

#### Organise your home with style with the P-touch P300BT

Try out the useful templates with pre-made labels and pattern designs. From labelling file folders, cables and wires, to making gift tags and scrapbook pages, there are more uses than ever for the PT-P300BT.

## PT-P300BT

Clearly identify items with a durable P-touch label! Around the home, office, school, shop and other places of work, there are many uses for long lasting, durable TZe P-touch labels as well as creative ways to label with the Ribbon and Decorative Tape ranges.