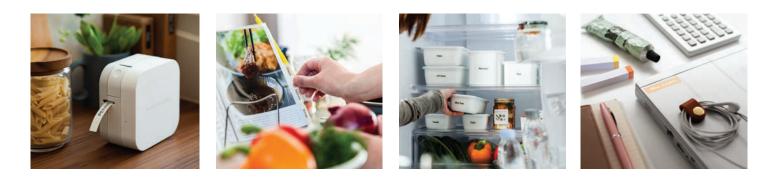

# Sleek and Stylish Bluetooth Labelling Machine

The Brother PT-P300BT is the latest Bluetooth label printer that works with your smartphone or tablet via a new P-Touch Design&Print app that comes complete with print-ready templates and frames.

#### Organise your home with style with the P-touch P300BT

Try out the useful templates with pre-made labels and pattern designs. From labelling file folders, cables and wires, to making gift tags and scrapbook pages, there are more uses than ever for the PT-P300BT.

## PT-P300BT

Clearly identify items with a durable P-touch label! Around the home, office, school, shop and other places of work, there are many uses for long lasting, durable TZe P-touch labels as well as creative ways to label with the Ribbon and Decorative Tape ranges.