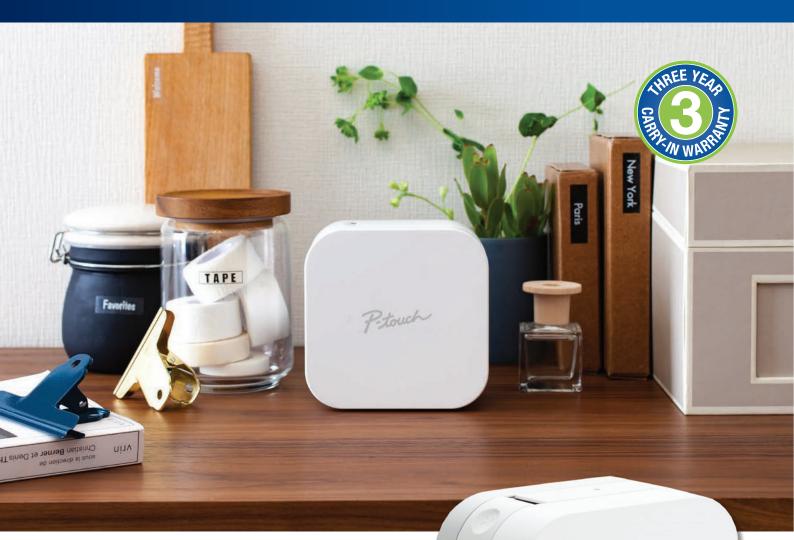

# Sleek and Stylish Bluetooth Labelling Machine

The Brother PT-P300BT is the latest Bluetooth label printer that works with your smartphone or tablet via a new P-Touch Design&Print app that comes complete with print-ready templates and frames.

#### Organise your home with style with the P-touch P300BT

Try out the useful templates with pre-made labels and pattern designs. From labelling file folders, cables and wires, to making gift tags and scrapbook pages, there are more uses than ever for the PT-P300BT.