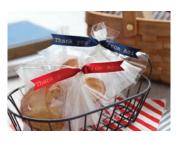

#### Ribbon Tape Range

Select from four choices of premium quality, beautiful satin ribbons. The gold characters on the ribbons are printed using thermal (heat transfer) technology meaning they do not fade or fall off, and can be integrated into clothing.

## PT-P300BT

Clearly identify items with a durable P-touch label! Around the home, office, school, shop and other places of work, there are many uses for long lasting, durable TZe P-touch labels as well as creative ways to label with the Ribbon and Decorative Tape ranges.