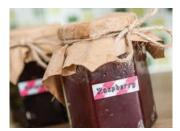

#### Organise your home with style with the P-touch P300BT

Try out the useful templates with pre-made labels and pattern designs. From labelling file folders, cables and wires, to making gift tags and scrapbook pages, there are more uses than ever for the PT-P300BT.

## PT-P300BT

Clearly identify items with a durable P-touch label! Around the home, office, school, shop and other places of work, there are many uses for long lasting, durable TZe P-touch labels as well as creative ways to label with the Ribbon and Decorative Tape ranges.