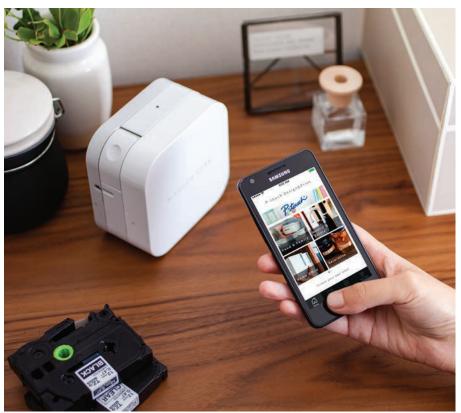

### P-touch Design&Print App

Tested to work with Android\* and Apple iOS\*, the PT-P300BT app allows customisation and selection of fonts, designs and material to suit your preferences.

The app can even display the actual text and background colours in print preview mode!

#### Expand your creativity with a great range of tapes

With a great range of tapes to choose from, the possibilities are endless. Create stylish ribbons, decorative or durable laminated labels and add extra flair to your home or office.