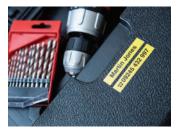

#### TZe Tape Range

Brother P-touch laminated TZe tapes consist of six layers of materials, resulting in a thin yet extremely strong label. The thermal transfer ink is sandwiched between two protective layers of PET (polyester film), which protects the text against the effects of liquids, abrasion, temperature, chemicals and sunlight.

The labels have been tested to the extreme, so you can be confident of a professional quality label that has been designed to last.