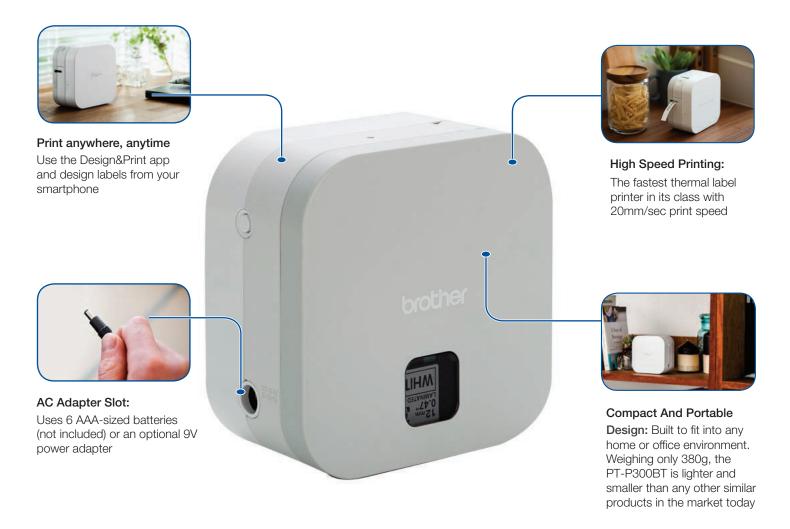

# Sleek and Stylish Bluetooth Labelling Machine

The Brother PT-P300BT is the latest Bluetooth label printer that works with your smartphone or tablet via a new P-Touch Design&Print app that comes complete with print-ready templates and frames.

- Bluetooth connection via the Design&Print app
- Sleek and stylish design
- Prints 6, 9 and 12mm labels
- Prints durable laminated tape
- Fast 20mm/sec print speed

#### **Technical Specifications**

| 20mm/sec                                                               |
|------------------------------------------------------------------------|
| 180DPI                                                                 |
| Manual cutter                                                          |
| Direct thermal                                                         |
| 6 x AAA batteries (not included),<br>AD-24EU Adaptor (sold separately) |
| TZe tape: 6, 9, 12mm                                                   |
| 30mm / 300mm                                                           |
| Bluetooth                                                              |
| PT-P300BT Labeller                                                     |
| 115mm(W) x 68.58mm(H) x 115(D)                                         |
| 0.38kg                                                                 |
| TZe-231 Black on White 12mm tape (4m)                                  |
|                                                                        |