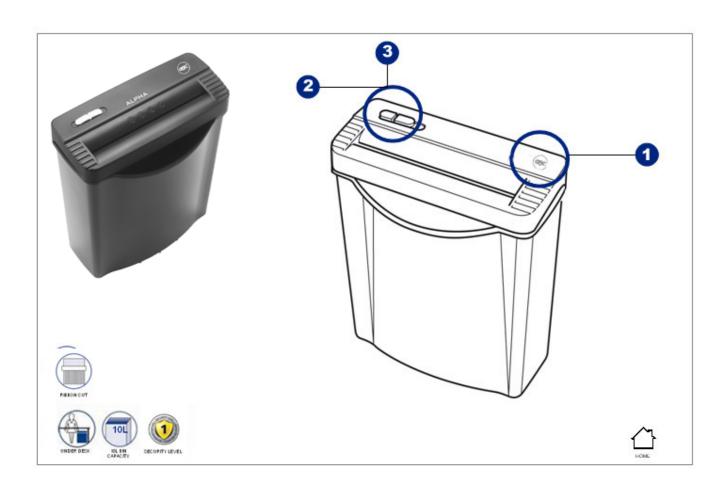

#### **Features & Benefits**

- 1 Easy lift off head for emptying
- 2 Auto start/stop
- 3 Auto reverse Clears jams