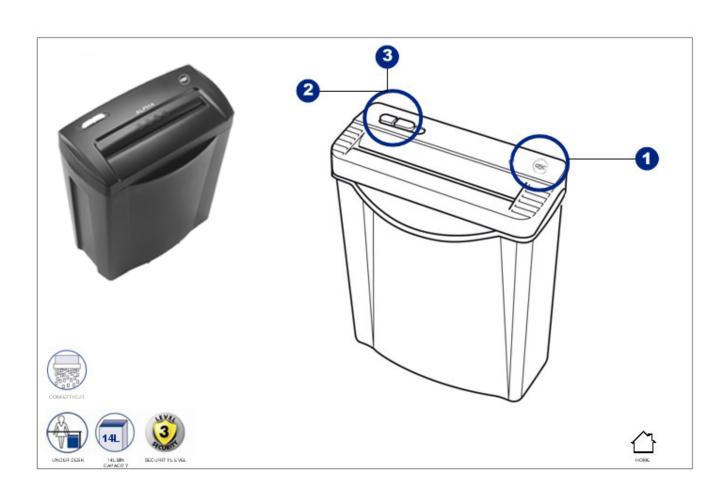

## **Features & Benefits**

- 1 Easy lift off head for emptying
- 2 Auto start/stop
- 3 Auto reverse Clears jams