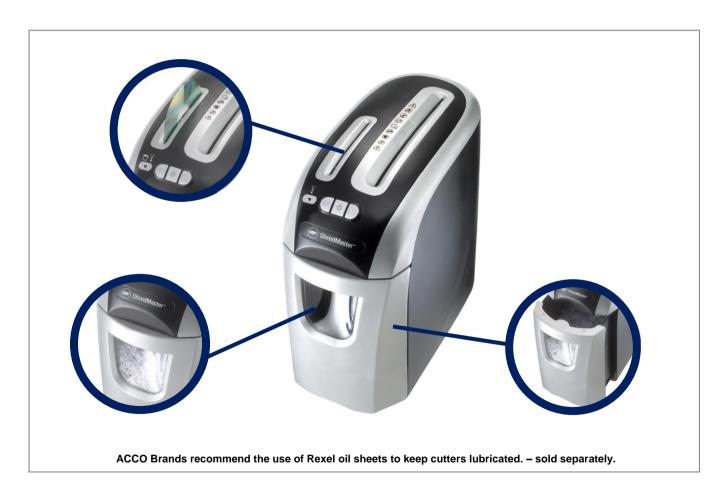

#### **Cross Cut Executive Shredder**

Stylish shredder for busy executives and small departments. It's stylish design compliments modern offices and excellent for use next to the desk.

#### **Features & Benefits**

- 4 x 35 mm Confetti Cut, DIN Security Level S3 for medium security
- Maximum 13 sheets (70g) of paper in a single pass\*
- Comes separate CD slot for shredding CD
- · Easy pull out waste bin and bin window to alert user when bin needs emptying