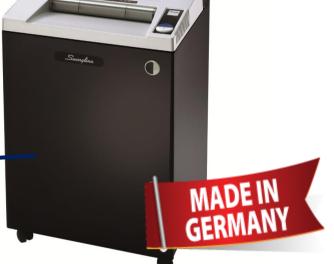

## Straight Cut Large Office Shredder

165 litre capacity with large 400 mm feed opening for continuous forms. Ideal for main office and EDP room.

- 6 mm ribbon cut strip, DIN Security Level S2 for everyday documents
- Shreds up to 25-28 sheets (70g) in a single pass\*
- Easy to use rocker switch (Manual Start/stop/reverse)
- Solid steel cutting shafts for durability
- Separate put out 165 litre bin
- Comes with high quality wooden cabinet
- "Made in Germany" quality shredder
- Suitable for continuous operation