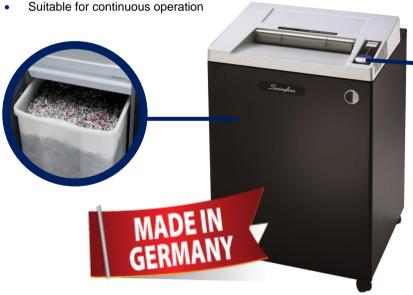

## **CS39-55**

## Straight Cut Large Office Shredder

165 litre capacity with large 400 mm feed opening for continuous feeding of large paper formats. Ideal for high volume use.

- 6 mm ribbon cut strip, DIN Security Level S2 for everyday documents
- Shreds up to 39-41 sheets (70g) in a single pass\*
- Easy to use rocker switch (Manual Start/stop/reverse)
- Solid steel cutting shafts for durability
- Separate put out 165 litre bin
- · Comes with high quality wooden cabinet
- "Made in Germany" quality shredder