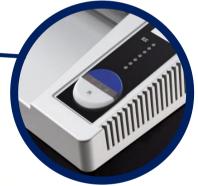

## ECC (Electronic Capacity Control) Display: LED indicators show the used sheet capacity during shred

indicators show the used sheet capacity during shredding to avoid paper jams.

**Red:** Shredder is overloaded. Machine will stop shredding and reverse automatically if paper jams

**Orange:** Shredder is operating at the max sheet capacity **Green:** Shredder is operating at normal sheet capacity