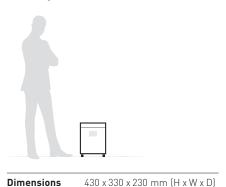

# SHREDCAT 8260 CC



← 22 cm →

Convenient deskside shredder for small and home offices.

**Level P-4** 4 x 40 mm particle cut

Sheet capacity\*: 8 | 6



\* A4 paper 70 g/m² | 80 g/m²

### **Technical specifications**

| Volume         | 18 litres (shred bin) |
|----------------|-----------------------|
| Power          | 230 V / 50 Hz**       |
| Motor capacity | 140 Watt              |

\*\* other voltages available

Weight



6.5 kg

## **Product characteristics**

Multifunction switch for AutoEcoMode / stop (off) / reverse. LED indications for the operational status. Auto start / stop. Automatic Zero Energy Consumption in EcoMode. Quiet and powerful motor. Cutting unit for  $4 \times 40$  mm cross cut particles. High sheet capacity. Elegant shred bin with window showing fill level, removable to the front. Safe operation with automatic stop if the shred bin is removed. Mobile on castors.

# SHREDCAT 8260 CC

#### **Features**



#### **MULTIFUNCTION SWITCH**

Easy operation is guaranteed with the threeposition slide switch for stand-by / stop (off) / reverse.



#### **PRACTICAL SHRED BIN**

With window showing fill level and automatic stop if the shred bin is removed from the shredder housing.



#### **SWIV