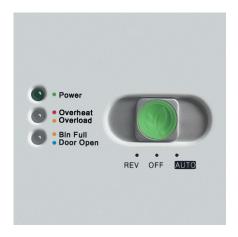

## **Product characteristics**

Multifunction switch for AutoEcoMode / stop (off) / reverse. LED indications for the operational status. Auto start / stop. Automatic Zero Energy Consumption in EcoMode. Quiet and powerful motor. Cutting unit for  $4 \times 40$  mm cross cut particles. High sheet capacity. Elegant shred bin with window showing fill level, removable to the front. Safe operation with automatic stop if the shred bin is removed. Mobile on castors.

#### **MULTIFUNCTION SWITCH**

Easy operation is guaranteed with the threeposition slide switch for stand-by / stop (off) / reverse.