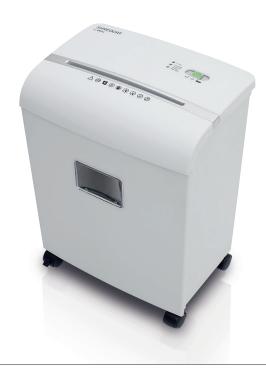

## **Product characteristics**

Multifunction switch for AutoEcoMode / stop (off) / reverse. LED indications for the operational status. Auto start / stop. Automatic Zero Energy Consumption in EcoMode. Quiet and powerful motor. Cutting unit for  $4 \times 40$  mm cross cut particles. High sheet capacity. Elegant shred bin with window showing fill level, removable to the front. Safe operation with automatic stop if the shred bin is removed. Mobile on castors.

#### **PRACTICAL SHRED BIN**

With window showing fill level and automatic stop if the shred bin is removed from the shredder housing.

#### **SWIVEL CASTORS**

This shredder is mounted on four swivel castors which provide mobility.