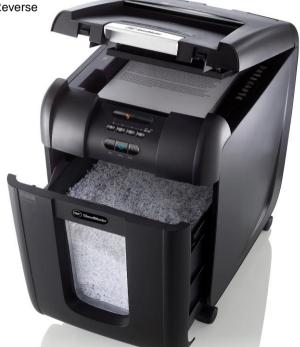

#### Micro Cut Departmental Autofeed Shredder

This advanced autofeed micro cut shredder provides ultimate security to shred very confidential documents into little micro-cut cross pieces. Simply STACK, SHUT, and Go! No more wasting time standing at the shredder. Comes with individual password protection (4-digit PIN code lock) to secure documents during shredding.

- 2 x 15 mm Micro Cut, DIN Security Level S4 for very confidential documents
- Automatic feed for minimal human intervention
- Shreds up to 300 sheets for bulk shredding, 7 sheets (80g) for bypass
- Individual password protection (4-digit PIN code lock)
- Automatic Jam Clearance & Manual Reverse