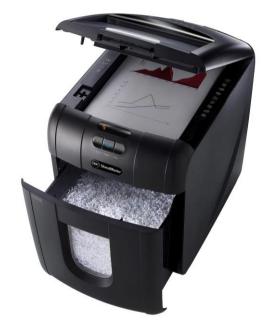

## **Auto+ 130M**

## Micro Cut Executive Shredder

This advanced autofeed micro cut shredder provides ultimate security to shred very confidential documents into little micro-cut cross pieces. Simply STACK, SHUT, and Done! No more wasting time standing at the shredder. The automatic shredder starts shredding while you get on with something else.

## Features & Benefits

- 2 x 15 mm Micro cut, P-5 security level for high security documents
- Automatic feed for minimal human intervention
- Shreds up to 130 sheets from the auto-feed chamber and up to 6 sheets through the manual feed slot
- Easy to empty 26 litre pull out bin with viewing window
- Automatic jam clearance & self-cleaning cutters help prevent paper jams
- Power saving mode activates after 2 minutes of non-use
- Shreds credit cards