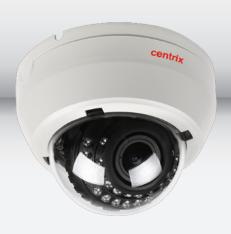

## IVD300F AHD INFRA RED DOME CAMERA

## **KEY FEATURES**

- 1/3" Panasonic CMOS sensor
- 2.8-12mm Varifocal Lens
- 24pcs IR LEDs
- 30m IR distance
- Double Scan WDR
- Mirror/Flip feature
- Privacy Zone

- Motion Detection
- 2nd Video output in CVBS
- 3D/2D DNR