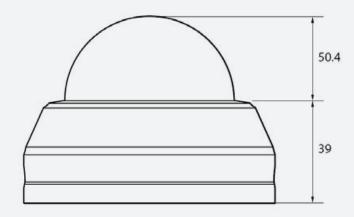

-20°C +50°C Operating Temperature

**Operating Humidity** Under 90% (Non - Condensing)

Dimension 120 x 89.4mm