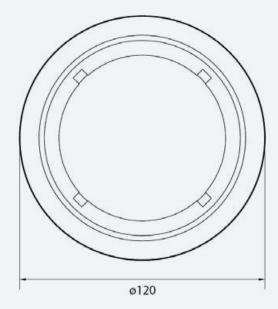

-20°C +50°C Operating Temperature

**Operating Humidity** Under 90% (Non - Condensing)

Dimension 120 x 89.4mm