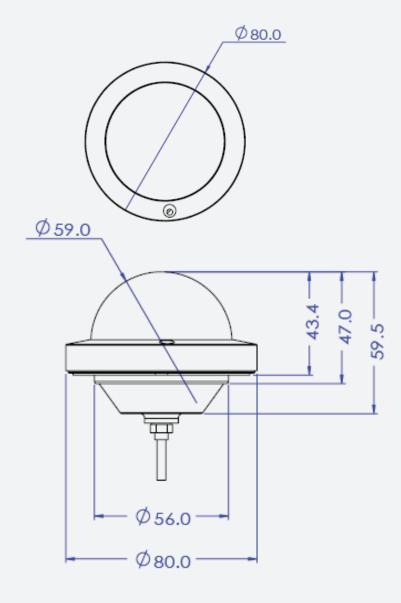

## **KEY FEATURES**

- 1/3" Panasonic CMOS sensor
- 3.6mm Fixed Lens
- 2pcs High Powered IR LEDs
- 15m IR distance
- Double Scan WDR
- Mirror/Flip feature
- Privacy Zone

- Motion Detection
- 2nd Video output in CVBS
- 3D/2D DNR
- IP66 rating







## **TECHNICAL SPECIFICATIONS**

1/3" Panasonic CMOS Sensor Image Sensor

Active Pixels 1944(H) x 1092(V)

Min Illumination 0.06Lux (F2.0, 30IRE) at Color

0.00 Lux (with IR) at TDN(B/W)

Video Output AHD(1080p30fps/720p60fps/720p30fps)

Resolution 1920 X 1080P

S/N Ratio 55dB

1/30(25)~1/30,000 Shutter Speed

Sync System Internal White balance YES Voltage DC12V

**Power Consumption** Max [DC12V LED ON: 3.64W]

Max [DC12V LED OFF: 2.15W]

-20°C +50°C Operating Temperature

Under 90% (Non - Condensing) Operating Humidity

80 x 28mm Dimension