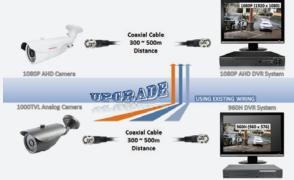

## **KEY FEATURES**

- Over 400m Transmission with 5C-2V cable
- Easy Configuration Startup Wizard
- Remote Monitoring by VMS and Smartphone
- 2 Way Communication with Smartphone using Talk-Back Function
- Firmware Upgrade by USB & NxMS, VMS, FTP over Network
- Full 1080P recording
- 2 SATA 3.5" HDD
- Support P2P Technology
- HDD SMART Info
- Quick Setup to designate Recording Period
- System Recovery After Power Failure