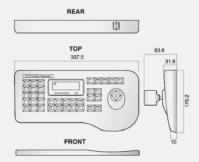

## **KBJ1000**



## LCD SPEED DOME KEYBOARD CONTROLLER



- Controller for pan, tilt and zoom
- Controls up to 255 cameras
- 3-axis joystick controller
- Programmable camera functions
- Graphical LCD screen display
- Multi Protocol



## **FEATURES IMAGES**



KEYBOARD



## TECHNICAL SPECIFICATIONS

RS - 485 / 422 Interface

Distance Maximum 1.2km on UTP cable

Idata Connector Juction Box **Communication Speed** RS485-9600bps

Joystick 3-axis vector solving with twisting and return-to-centre head

Connector Modular cable connection with junction box

**Power Supply** 12V DC regulated Power Consumption 6W, 1AMP Graphical LCD Display Operating Temperature  $0^{\circ}\text{C} \sim 40^{\circ}\text{C}$ 

Dimensions 337.5mm (w) x 83.8mm (h) x 179.2mm (d)

Weight Approx 1.2kg