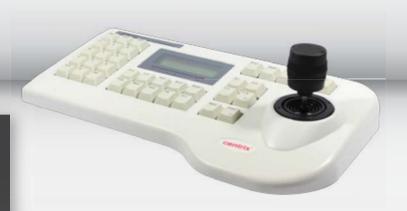

## LCD SPEED DOME KEYBOARD CONTROLLER

- Controller for pan, tilt and zoom
- Controls up to 255 cameras
- 3-axis joystick controller
- Programmable camera functions
- Graphical LCD screen display
- Multi Protocol

## **FEATURES IMAGES**

KEYBOARD