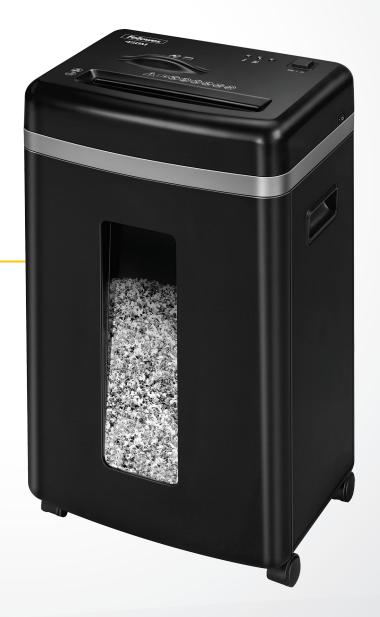

# POWERSHRED® 450M

# MICRO

### Ultra-Quiet

Offers ultra-quiet performance for shared workspaces

| Model #      | 450M                                               |
|--------------|----------------------------------------------------|
| Item         | 4074001                                            |
| Sheets/Pass  | 9                                                  |
| Cut Type     | Micro-Cut                                          |
| Security     | Level P-5                                          |
| Cut Size     | 5/64" x 1/2"                                       |
| Users        | 1                                                  |
| Run Time     | 10 on / 45 off                                     |
| Bin Capacity | 5.8 gallon                                         |
| Bin Type     | Pull-Out                                           |
| Throat Width | 8.7"                                               |
| Dimensions   | 22.25"H x 13.8"W x 10.25"D                         |
| Also Shreds  |                                                    |
| Warranty     | 1-year product and service plus 5 years on cutters |