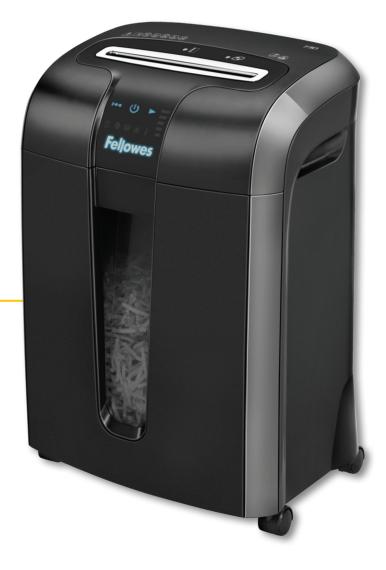

# POWERSHRED® 73Ci

## Small Office / Home Office Shredder

### Specifications

| Model #               | 73Ci                                                  |
|-----------------------|-------------------------------------------------------|
| Item                  | 4601301                                               |
| Sheets/Pass           | 12                                                    |
| Cut Type              | Cross-Cut                                             |
| Security              | Level P-4                                             |
| Cut Size (mm)         | 4mm × 38mm                                            |
| Users                 | 1                                                     |
| Max Run Time (mins)   | 10 on / 20 off                                        |
| Bin Capacity (Litres) | 23 L                                                  |
| Bin Type              | Pull-Out                                              |
| Throat Width (mm)     | 230mm                                                 |
| Dimensions (HxWxD)/mm | 540mm x 393mm x 229mm                                 |
| Also Shreds           |                                                       |
| Warranty              | 2-year product and service plus<br>5 years on cutters |