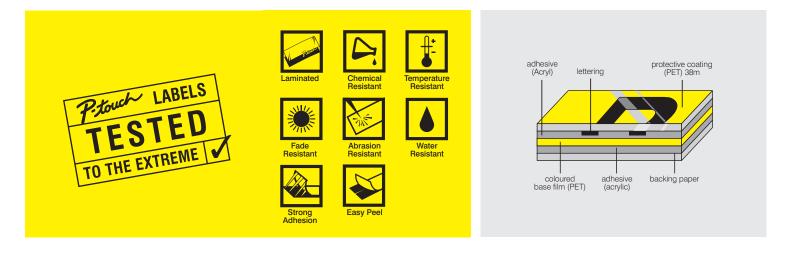

#### P-touch laminated labels - designed to last

Unlike ordinary labels, Brother P-touch laminated TZ tapes consist of six layers of materials, resulting in a thin, extremely strong label. Characters are formed with a thermal transfer ink and sandwiched between two protective layers of PET(polyester film). We've tested them to the extreme, against the effects of abrasion, temperature, chemicals and sunlight. Results prove that Brother P-touch laminated labels out-perform competitor labels, so you can be confident of a professional quality label that has been designed to last.