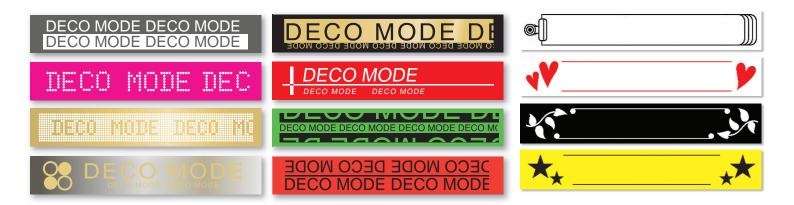

#### Decorate your life with Deco Mode!

Have fun and be creative with the Deco Mode function! Simply choose from one of the 15 designs, type in your text and print. In seconds you will have a high quality, stylish label that will last for many years.

# With Deco Mode get organised, and be stylish in the process!

| Built-In Software           |                                                                                                                                                                                                                    |  |
|-----------------------------|--------------------------------------------------------------------------------------------------------------------------------------------------------------------------------------------------------------------|--|
| Built-in Fonts              | 2 fonts (Helsinki & Bohemia)                                                                                                                                                                                       |  |
| Font Style                  | 8 styles: Normal, Bold, Outline,<br>Shadow, Italic, Italic & Bold, Italic<br>& Outline, Italic & Shadow                                                                                                            |  |
| Number of Characters        | 277                                                                                                                                                                                                                |  |
| Number of Symbols           | 80                                                                                                                                                                                                                 |  |
| Character Sizes             | 15 sizes                                                                                                                                                                                                           |  |
| Character Widths            | 3 widths: (Extended, Medium, Condensed)                                                                                                                                                                            |  |
| Frames                      | 7 kinds (Round, Leaf, Tile, Star,<br>Heart, Square, Clip)                                                                                                                                                          |  |
| Underline                   | Yes                                                                                                                                                                                                                |  |
| Max. Number of Lines        | 2 lines                                                                                                                                                                                                            |  |
| Horizontal Alignment        | Automatic Length Labels: Left<br>aligned Pre-set Length Labels:<br>Centre aligned                                                                                                                                  |  |
| Pre-set format(Auto format) | 6 kinds                                                                                                                                                                                                            |  |
| Tape length setting         | Yes (30-300mm)                                                                                                                                                                                                     |  |
| Tape margin settings        | None, Narrow, Half, Full, Chain Print                                                                                                                                                                              |  |
| Tab function                | Yes                                                                                                                                                                                                                |  |
| Number of Deco Mode designs | 15 kinds (Only with 12mm tape)                                                                                                                                                                                     |  |
| Automatic Numbering         | Yes (1-9)                                                                                                                                                                                                          |  |
| Mirror Printing             | Yes                                                                                                                                                                                                                |  |
| Vertical Printing           | Yes                                                                                                                                                                                                                |  |
| Copy(Repeat) Printing       | Yes (1-9)                                                                                                                                                                                                          |  |
| Print Preview               | Yes (Text & label length)                                                                                                                                                                                          |  |
| Auto Power Off              | Yes (Around 5 minutes)                                                                                                                                                                                             |  |
| Unit charge                 | Yes (inch/mm)                                                                                                                                                                                                      |  |
| Language Change             | 19 languages (English, German,<br>French, Spanish, Portuguese, Ital-<br>ian, Dutch, Danish,<br>Norwegian, Swedish, Finish, Hun-<br>garian, Czech, Polish, Romanian,<br>Slovenian, Slovakian, Croatian,<br>Turkish) |  |