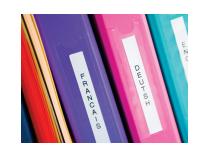

#### Organise your office

Clearly labelled items around the office, such as file folders, CD & DVD cases, letter trays etc, make for a much more efficient workplace. With the Brother P-touch 1290 labelling machine, labels are easy and quickly created, and with the wide variety of widths and colours available, there will be a tape for all your needs