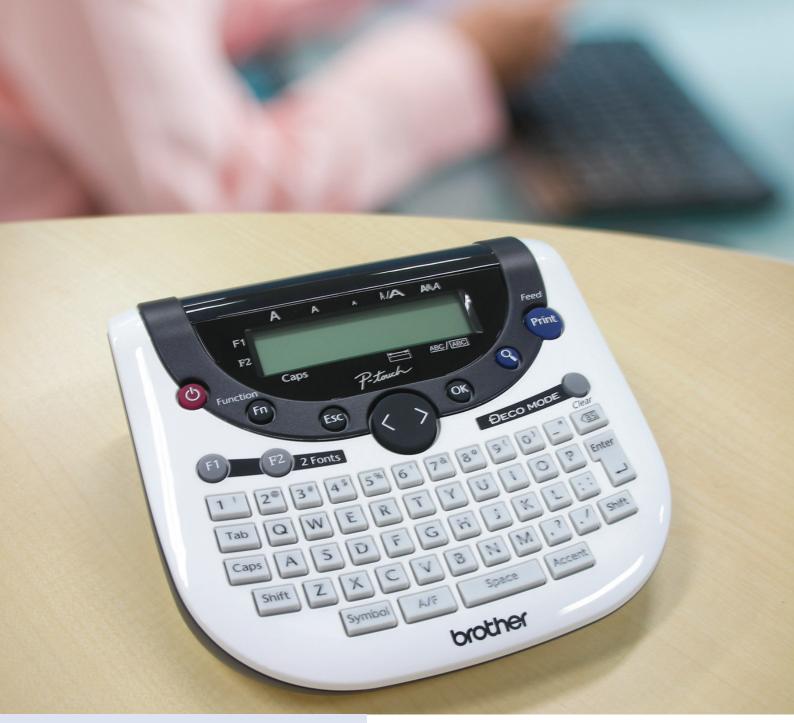

## Professional Labelling Machine with Innovative Deco Mode

The compact P-touch 1290 is the ideal labelling machine to identify and organise files, CD cases, shelves and other items in your office.

- Create stylish labels using Deco Mode
- Personalise your labels using 2 fonts and 8 font styles
- Prints 3.5, 6, 9 & 12mm laminated labels

#### Easy to use, portable labelling

This compact and easy-to-use labelling machine is the perfect tool to create an efficient and organised workplace through clear identification of your office items. Its neat and stylish design, and the flexibility to use batteries, means the machine can be used wherever and whenever required.

#### Make your mark!

The features of the P-touch 1290 make it quick and easy to create your perfect label in seconds. Add a personal touch to your labels using the stylish Deco Mode or by adding frames around your text. And with 80 built-in symbols, two fonts and eight different font styles, the possibilities are virtually endless. Be imaginative and stand out with your labelling!