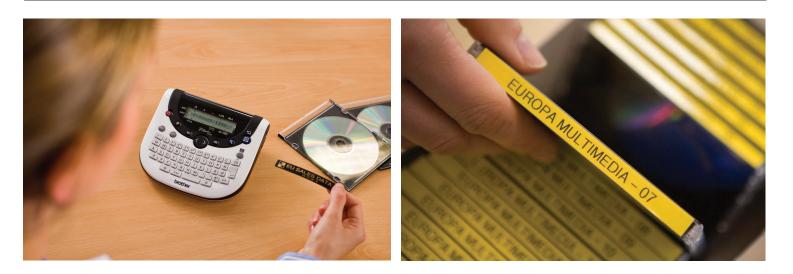

#### Organise your office

Clearly labelled items around the office, such as file folders, CD & DVD cases, letter trays etc, make for a much more efficient workplace. With the Brother P-touch 1290 labelling machine, labels are easy and quickly created, and with the wide variety of widths and colours available, there will be a tape for all your needs

#### Easy to use, portable labelling

This compact and easy-to-use labelling machine is the perfect tool to create an efficient and organised workplace through clear identification of your office items. Its neat and stylish design, and the flexibility to use batteries, means the machine can be used wherever and whenever required.