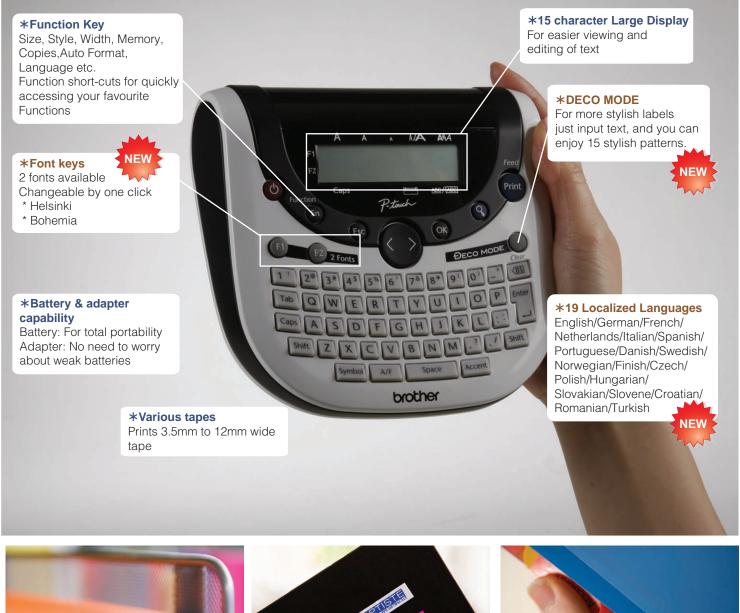

## Professional Labelling Machine with Innovative Deco Mode

The compact P-touch 1290 is the ideal labelling machine to identify and organise files, CD cases, shelves and other items in your office.

- Create stylish labels using Deco Mode
- Personalise your labels using 2 fonts and 8 font styles
- Prints 3.5, 6, 9 & 12mm laminated labels

#### Decorate your life with Deco Mode!

Have fun and be creative with the Deco Mode function! Simply choose from one of the 15 designs, type in your text and print. In seconds you will have a high quality, stylish label that will last for many years.

#### Make your mark!

The features of the P-touch 1290 make it quick and easy to create your perfect label in seconds. Add a personal touch to your labels using the stylish Deco Mode or by adding frames around your text. And with 80 built-in symbols, two fonts and eight different font styles, the possibilities are virtually endless. Be imaginative and stand out with your labelling!

| Built-In Software           |                                                                                                                                                                                                                    |  |
|-----------------------------|--------------------------------------------------------------------------------------------------------------------------------------------------------------------------------------------------------------------|--|
| Built-in Fonts              | 2 fonts (Helsinki & Bohemia)                                                                                                                                                                                       |  |
| Font Style                  | 8 styles: Normal, Bold, Outline,<br>Shadow, Italic, Italic & Bold, Italic<br>& Outline, Italic & Shadow                                                                                                            |  |
| Number of Characters        | 277                                                                                                                                                                                                                |  |
| Number of Symbols           | 80                                                                                                                                                                                                                 |  |
| Character Sizes             | 15 sizes                                                                                                                                                                                                           |  |
| Character Widths            | 3 widths: (Extended, Medium, Condensed)                                                                                                                                                                            |  |
| Frames                      | 7 kinds (Round, Leaf, Tile, Star,<br>Heart, Square, Clip)                                                                                                                                                          |  |
| Underline                   | Yes                                                                                                                                                                                                                |  |
| Max. Number of Lines        | 2 lines                                                                                                                                                                                                            |  |
| Horizontal Alignment        | Automatic Length Labels: Left<br>aligned Pre-set Length Labels:<br>Centre aligned                                                                                                                                  |  |
| Pre-set format(Auto format) | 6 kinds                                                                                                                                                                                                            |  |
| Tape length setting         | Yes (30-300mm)                                                                                                                                                                                                     |  |
| Tape margin settings        | None, Narrow, Half, Full, Chain Print                                                                                                                                                                              |  |
| Tab function                | Yes                                                                                                                                                                                                                |  |
| Number of Deco Mode designs | 15 kinds (Only with 12mm tape)                                                                                                                                                                                     |  |
| Automatic Numbering         | Yes (1-9)                                                                                                                                                                                                          |  |
| Mirror Printing             | Yes                                                                                                                                                                                                                |  |
| Vertical Printing           | Yes                                                                                                                                                                                                                |  |
| Copy(Repeat) Printing       | Yes (1-9)                                                                                                                                                                                                          |  |
| Print Preview               | Yes (Text & label length)                                                                                                                                                                                          |  |
| Auto Power Off              | Yes (Around 5 minutes)                                                                                                                                                                                             |  |
| Unit charge                 | Yes (inch/mm)                                                                                                                                                                                                      |  |
| Language Change             | 19 languages (English, German,<br>French, Spanish, Portuguese, Ital-<br>ian, Dutch, Danish,<br>Norwegian, Swedish, Finish, Hun-<br>garian, Czech, Polish, Romanian,<br>Slovenian, Slovakian, Croatian,<br>Turkish) |  |