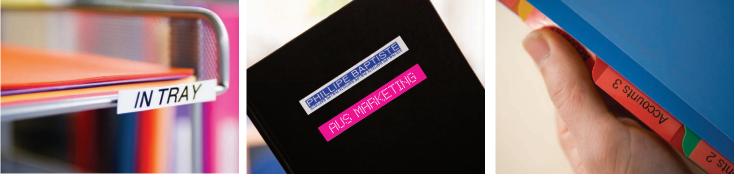

#### Organise your office

Clearly labelled items around the office, such as file folders, CD & DVD cases, letter trays etc, make for a much more efficient workplace. With the Brother P-touch 1290 labelling machine, labels are easy and quickly created, and with the wide variety of widths and colours available, there will be a tape for all your needs