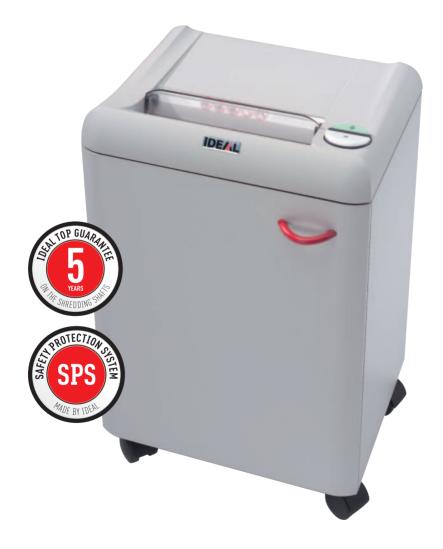

# → BUSINESS SHREDDERS IDEAL 2360

# **CONVENIENCE AND PERFORMANCE NEXT TO YOUR DESK**

"SPS"- (Safety Protection System) package: electronically controlled, transparent safety flap in the feed opening as additional safety element; "EASY\_SWITCH" — intelligent control element indicating the operational status of the shredder with varying colour codes and back-lit symbols; automatic reverse and power cut-off in case of a paper jam; automatic stop if the shred bag is full; electronic door protection via a magnetic proximity switch; double motor protection | photo cell controlled automatic start and stop | convenient 240 mm feed opening | high quality paper clip proof<sup>2</sup> cutting shafts from special hardened steel | 5 years guarantee<sup>2</sup> on the cutting shafts | quiet but powerful 390 Watt single phase motor | dust-proof gear box housing and durable gears | high-quality wooden cabinet, mobile on castors | environmentally friendly permanent plastic bag with 35 litres volume for the shreds

Power connection $^3$ : 230 V / 50 Hz / 1 $\sim$ , Dimensions (H x W x D): 630 x 395 x 295 mm, Weight: 19.5 kg / 20.0 kg (Cross/Cut).