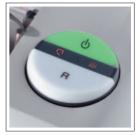

### "EASY\_SWITCH

Intelligent multifunction switch

element with integrated optical

signals for the operational

status of the shredder.