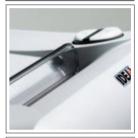

### TRANSPARENT SAFETY FLAP

Outstanding safety features:

"SPS" includes an electronically controlled safety flap in the feed

# opening.

| → IDEAL 2360                |          |
|-----------------------------|----------|
| Cutting width               | 4 mm     |
| Sheet capacity <sup>1</sup> | 15-17    |
| Security level              | 2        |
| Feed opening                | 240 mm   |
| Motor capacity              | 390 Watt |