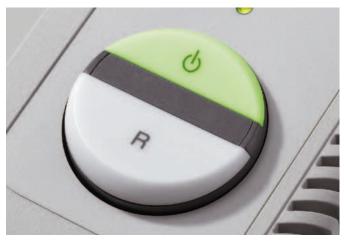

**EASY\_SWITCH** Ease of operation: intelligent multifunction switch element with integrated optical signals indicating the operational status. Additional "emergency switch" function.

**ECC - ELECTRONIC CAPACITY CONTROL** ECC - Electronic Capacity Control indicates the used sheet capacity during shredding process to avoid paper jams.