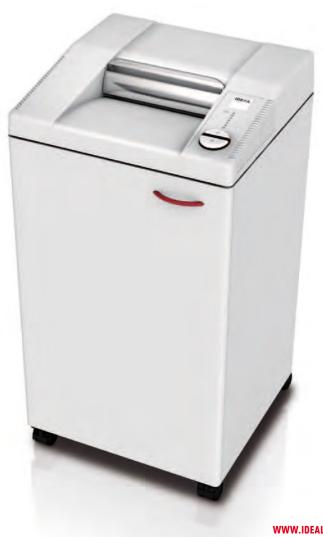

## IDEAL **2604**

### Office shredder for centralised data protection suitable for continuous operation

SPS - (Safety Protection System) package: patented, electronically controlled, transparent safety flap in the feed opening as additional safety element; EASY\_SWITCH - intelligent control element indicating the operational status of the shredder with varying colour codes and back-lit symbols; automatic reverse and power cut-off (avoids paper jams); automatic stop if the shred bin is full; electronic door protection via a magnetic proximity switch; double motor protection; ZERO ENERGY CONSUMPTION: Complete, automatic disconnection from power supply after 30 minutes. Photo cell controlled automatic start and stop. High-quality, paper clip proof cutting shafts from special hardened steel with lifetime guarantee<sup>1</sup>. Patented ECC - Electronic Capacity Control - indication of the used sheet capacity during shredding process. Convenient 260 mm feed opening. Models IDEAL 2604 and IDEAL 2604 CC suitable for shredding the most common CDs/DVDs. Quiet but powerful 640 Watt single phase motor for continuous operation. Sturdy Twin Drive System with fully closed gear box housing. High-quality wooden cabinet, mobile on castors. Convenient environmentally-friendly shred bin (no disposable shred bags required). 100 litres volume for the shreds. Power connection: 230 V / 50 Hz / 1~ (other voltages available). Dimensions (H x W x D): 926 x 495 x 470 mm, Weight: approx. 48 kg.