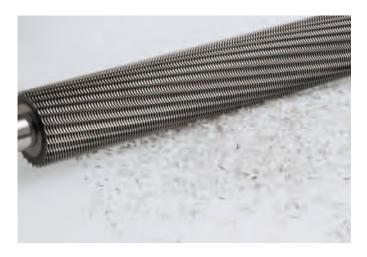

### Features

**SOLID STEEL CUTTING SHAFTS** Robust and durable: high-quality paper clip proof cutting shafts from special hardened steel. Lifetime guarantee on the cutting shafts under conditions of fair wear and tear (except fine cut models).