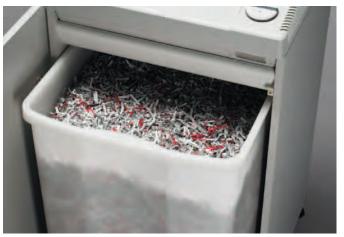

**PRACTICAL SHRED BIN** Convenient, environmentally-friendly shred bin (no disposable shred bags required).