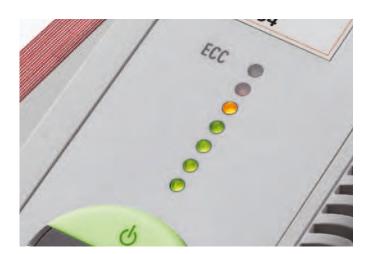

**EASY\_SWITCH** Ease of operation: intelligent multifunction switch element with integrated optical signals indicating the operational status. Additional "emergency switch" function.

**ECC - ELECTRONIC CAPACITY CONTROL** ECC - Electronic Capacity Control indicates the used sheet capacity during shredding process to avoid paper jams.