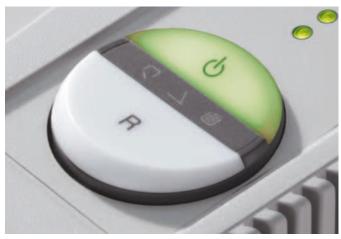

**EASY\_SWITCH** Ease of operation: intelligent multifunction switch element with integrated optical signals indicating the operational status. Additional "emergency switch" function.

**ECC - ELECTRONIC CAPACITY CONTROL** ECC - Electronic Capacity Control indicates the used sheet capacity during shredding process to avoid paper jams.