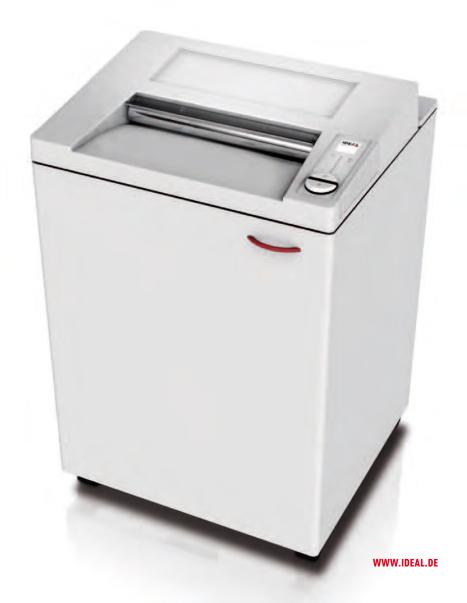

# High capacity office shredders for large paper sizes with ECC - Electronic Capacity Control

SPS - (Safety Protection System) package: patented, electronically controlled, transparent safety flap in the feed opening as additional safety element; EASY\_SWITCH - intelligent control element indicating the operational status of the shredder with varying colour codes and back-lit symbols; automatic reverse and power cut-off (avoids paper jams); automatic stop if the shred bin is full; electronic door protection via a magnetic proximity switch; double motor protection; ZERO ENERGY CONSUMPTION: Complete, automatic disconnection from power supply after 30 minutes. Photo cell controlled automatic start and stop. Convenient 400 mm feed opening. Patented ECC - Electronic Capacity Control: indication of the used sheet capacity during shredding process. High-quality, paper clip proof cutting shafts from special hardened steel with lifetime guarantee. All models suitable for shredding the most common CDs/DVDs. Quiet but powerful 1300 Watt single phase motor for continuous operation. Sturdy Twin Drive System with fully closed gear box housing. High-quality wooden cabinet, mobile on castors. Convenient environmentally-friendly shred bin (no disposable shred bags required). 165 litres volume for the shreds. Power connection: 230 V / 50 Hz / 1~ (other voltages available). Dimensions (H x W x D): 970 x 640 x 590 mm, Weight: 82 kg / 87 kg (cross cut).