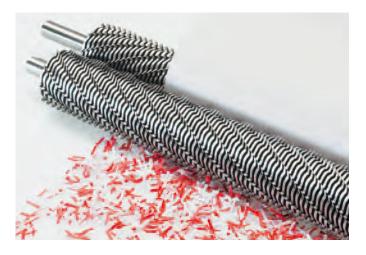

### Features

**SOLID STEEL CUTTING SHAFTS** Robust and durable: high-quality paper clip proof cutting shafts from special hardened steel. Lifetime guarantee on the cutting shafts under conditions of fair wear and tear.