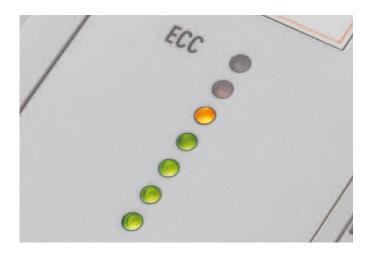

**EASY\_SWITCH** Ease of operation: intelligent multifunction switch element with integrated optical signals indicating the operational status. Additional "emergency switch" function.

**ECC - ELECTRONIC CAPACITY CONTROL** ECC - Electronic Capacity Control indicates the used sheet capacity during shredding process to avoid paper jams.