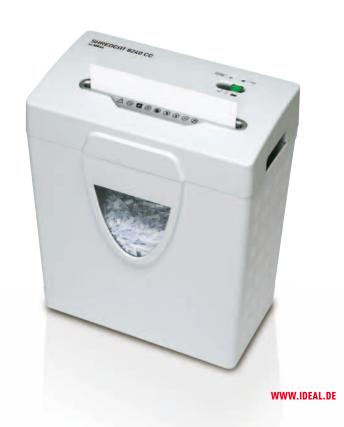

# Attractively priced entry models for document security right at your desk

Multifunction switch for AutoEcoMode / stop (off) / reverse. LED Indications. Auto start / stop. Automatic Zero Energy Consumption in EcoMode. Quiet and powerful motor. Cutting unit with 4 mm strip cut or 4 x 40 mm cross cut. High sheet capacity. Elegant shred bin with window showing fill level. 18 l volume. Convenient handles for lifting off the shredder unit from the bin. Automatic stop if the shredder unit is removed from the bin. 220 mm feed opening. Dimensions (H x W x D): 400 x 330 x 195 mm, Weight: 5 kg.

#### **SHREDCAT 8240**

4 mm strip cut

Sheet capacity\*: 13 / 11

Security level P-2

Motor capacity: 180 Watt

#### SHREDCAT 8240 CC

4 x 40 mm cross cut

Sheet capacity\*: 8 / 6

Security level P-4

Motor capacity: 140 Watt

\* A4 paper, 70 g/m<sup>2</sup> / 80 g/m<sup>2</sup>