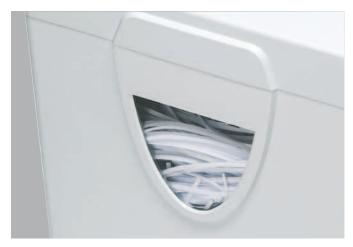

# Attractively priced entry models for document security right at your desk

Multifunction switch for AutoEcoMode / stop (off) / reverse. LED Indications. Auto start / stop. Automatic Zero Energy Consumption in EcoMode. Quiet and powerful motor. Cutting unit with 4 mm strip cut or 4 x 40 mm cross cut. High sheet capacity. Elegant shred bin with window showing fill level. 18 l volume. Convenient handles for lifting off the shredder unit from the bin. Automatic stop if the shredder unit is removed from the bin. 220 mm feed opening. Dimensions (H x W x D): 400 x 330 x 195 mm, Weight: 5 kg.

## Features

**MULTIFUNCTION SWITCH** Easy operation is guaranteed with the three-position slide switch for stand-by / stop (off) / reverse.

**PRACTICAL SHRED BIN** With window showing fill level and automatic stop if the shredder unit is removed from the bin.