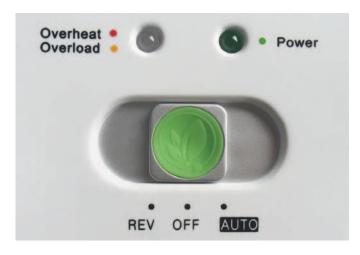

# Attractively priced entry models for document security right at your desk

Multifunction switch for AutoEcoMode / stop (off) / reverse. LED Indications. Auto start / stop. Automatic Zero Energy Consumption in EcoMode. Quiet and powerful motor. Cutting unit with 4 mm strip cut or 4 x 40 mm cross cut. High sheet capacity. Elegant shred bin with window showing fill level. 18 l volume. Convenient handles for lifting off the shredder unit from the bin. Automatic stop if the shredder unit is removed from the bin. 220 mm feed opening. Dimensions (H x W x D): 400 x 330 x 195 mm, Weight: 5 kg.

## Features

**MULTIFUNCTION SWITCH** Easy operation is guaranteed with the three-position slide switch for stand-by / stop (off) / reverse.

**PRACTICAL SHRED BIN** With window showing fill level and automatic stop if the shredder unit is removed from the bin.