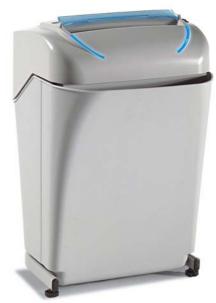

## **KOBRA 240 C4**

Throat width:
Shred size:
Sheet capacity\*:
Security Level DIN 32757:

"ENERGY SMART" management system

Speed: Noise level: Credit cards: Voltage: Power:

Dimensions (WxDxH):

Weight:

9,5 in. 1/8x11/8 in. **cross cut** up to 15 3 yes 17 ft./min. 61 dba 1 115/60 V/Hz 3/4 Hp

14,5x13x22 in. 40 lbs.

Multipurpose cross cut shredder equipped with "ENERGY SMART" system with optical illuminated indicators for power saving stand-by mode and environmental protection.

## • 24 hours continuous duty motor

- Heavy duty chain drive with steel gears "SUPER POTENTIAL POWER UNIT"
- Automatic Start/Stop through electronic eyes with stand-by function
- Automatic Stop when waste bin is out with light signal
- Does not require plastic bags
- Carbon hardened cutting knives take staples and paper clips
- Convenient 9,5 gallon removable waste bin for easy empty operations
- Motor thermal protection
- Accessories: plastic waste bags (50 pcs./box) code SB-5, oil (a 7 Oz oil bottle) code n. SO-1032

**Removable waste bin** for easy empty operations.
Does not require plastic bags

"ENERGY SMART"

Management system for power saving stand-by mode

<sup>\*</sup> Capacity may vary on power supply, paper quality and lubrication of cutting knives