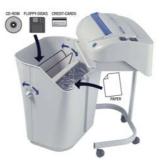

- 24 hours continuous duty motor
- Heavy duty chain drive with steel gears "SUPER POTENTIAL POWER UNIT" .
- Automatic Start/Stop through electronic eyes with stand-by function
- Automatic Stop when waste bin is out with light signal .
- Does not require plastic bags
- Carbon hardened cutting knives take staples and paper clips
- Convenient 35 liters removable waste bin equipped with a special mechanism to separate shredded paper from plastic shreds of credit cards, CD-Rom and Floppy-Disks
- Motor thermal protection
- Certification marks: CB CSA CE
- Manufacturer: Elcoman Via Gorizia nº 9, 20030 Bovisio Masciago, (Milan) Italy
- Packaging: 1 unit per box
- EAN Barcode 8 026064 007065

"TURBO BOOST" system: by pressing the Turbo switch the shredding capacity of the machine is increased to shred up to 30 sheets in one pass

Removable waste bin with a special mechanism to separate shredded paper from plastic shreds of credit cards, CD-Rom and Floppy-Disks