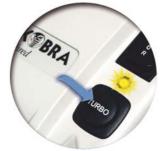

"TURBO BOOST" system: by pressing the Turbo switch the shredding capacity of the machine is increased to shred up to 30 sheets in one pass

Removable waste bin with a special mechanism to separate shredded paper from plastic shreds of credit cards, CD-Rom and Floppy-Disks