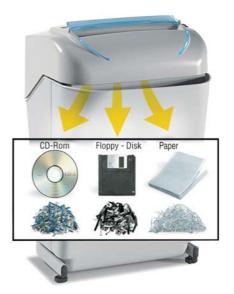

## **KOBRA 240 SS4 TURBO**

Throat width: Shred size: Sheet capacity (A4/70 gr. paper)\*: Security Level DIN 32757: "ENERGY SMART" management system: Speed: Noise level (idle/shredding): Credit cards: CD-Rom: Floppy-Disk: Voltage: Power: Dimensions (WxDxH): Weight:

240 mm 3,8 mm. straight cut 28/30 2 yes 0,09 m./sec. 54/55 dba yes yes yes 230 V. 460 Watt 37x33x56 cm. 14 Kg.

Multipurpose and Multimedia straight cut shredder, equipped with "TURBO BOOST" system for extra shredding capacity and with "ENERGY SMART" system with optical illuminated indicators for power saving stand-by mode and environmental protection.

- 24 hours continuous duty motor
- Heavy duty chain drive with steel gears "SUPER POTENTIAL POWER UNIT" .
- Automatic Start/Stop through electronic eyes with stand-by function
- Automatic Stop when waste bin is out with light signal .
- Does not require plastic bags
- Carbon hardened cutting knives take staples and paper clips
- Convenient 35 liters removable waste bin equipped with a special mechanism to separate shredded paper from plastic shreds of credit cards, CD-Rom and Floppy-Disks
- Motor thermal protection
- Certification marks: CB CSA CE
- Manufacturer: Elcoman Via Gorizia nº 9, 20030 Bovisio Masciago, (Milan) Italy
- Packaging: 1 unit per box
- EAN Barcode 8 026064 007065

"TURBO BOOST" system: by pressing the Turbo switch the shredding capacity of the machine is increased to shred up to 30 sheets in one pass

Removable waste bin with a special mechanism to separate shredded paper from plastic shreds of credit cards, CD-Rom and Floppy-Disks