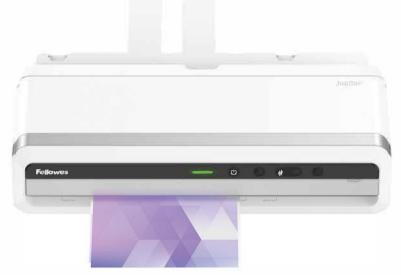

## **Jupiter A3 Laminator**

## Jupiter A3 Laminator Order SKU 5748401

Dimension H x W x D (cm) : 13.50 x 20.80 x 52.50cm

- Ready to laminate in just 60 seconds with InstaHeat Technology Laminates an A4 pouch in as little as 17 seconds (1400mm/min max. speed)
- 6-rollers for high quality, fast laminating accepts all pouches up to A3 & 250 microns (2x250)
- Advanced pouch tracking with mini light guide and auto reverse
  for productive, jam free performance
- AutoSense detects pouch thickness and self adjusts to the optimal laminating setting for ultimate ease of use
- Clean Alert System enables consistent results and laminator performance
- Auto-Shut Off after 30 mins inactivity
- Includes 2-year warranty and laminating starter pack of 10 pouches and cleaning sheet