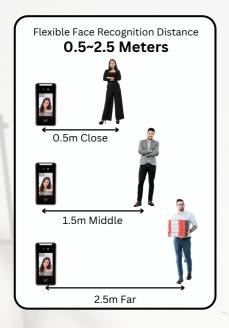

Al Face

Card

**Password** 

Door

Software

TT-52AI is a software version of our latest facial recognition terminal that incorporates AI technology for faster, more accurate face recognition. With low light support and the ability to scan faces even when wearing masks, this device is ideal for small and medium-sized companies looking for a reliable and affordable attendance and door access solution. The software is designed for easy device control, and the terminal can be used for door access function.