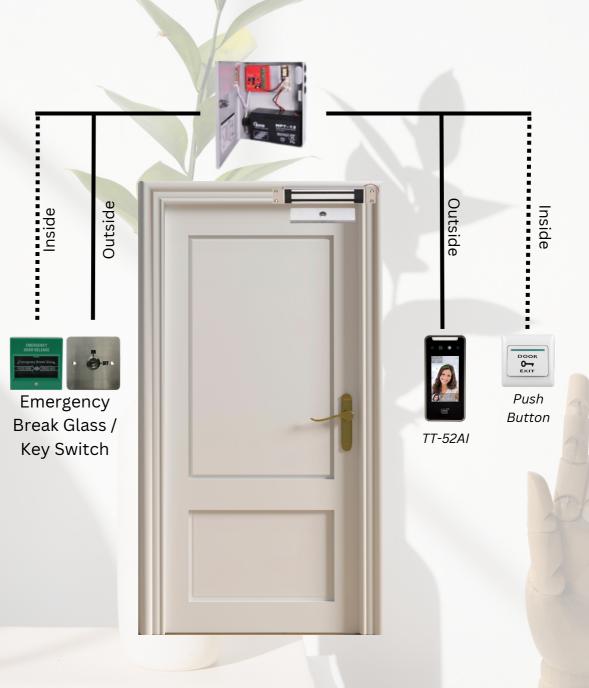

| Department | Year/Month | Due Attendanc | Actual Attendanc | Absent | Workin | OT    | Late In | Early Ou | Late In | Early Ou | Absent Punc | Public Holida | Leave  |
|---------|--------------------|------------|------------|---------------|------------------|--------|--------|-------|---------|----------|---------|----------|-------------|---------------|--------|
| Stall   | oue Ivallie        |            |            | e             | e                | Days   | g      | Hours | Minutes | t        | Times   | t        | h           | У             | Hours  |
| 00000   | 194 Svanir Rukimin | CEO        | 2022/12    | 22            | 20.72            | 1.28   | 173 59 | 13.00 | 148     |          | 4       |          | 3           |               | $\neg$ |





# **Door Access**







# TIMETERA ATTENDANCE

# LINE-UP



TT-51AI



TT-52AI



TT-53AI



**SA260** 



**SA360** 



SD360



A350



D250



A250