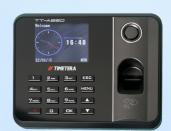

# **SPECIFICATIONS**

**Door Access** 

500,000 Data

Comm USB

Build-in Bell

5,000

Face, Card, Password

Working Humidity 28%~80%

5,000

Standalone

Multiple Shift

4.3" Colour Screen

Working Temperature 0°C~25°C

Authorized Reseller :