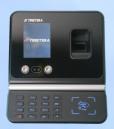

Al Face

Card

**Password** 

Door

Software

TT-52AI is a software version of our latest facial recognition terminal that incorporates AI technology for faster, more accurate face recognition. With low light support and the ability to scan faces even when wearing masks, this device is ideal for small and medium-sized companies looking for a reliable and affordable attendance and door access solution. The software is designed for easy device control, and the terminal can be used for door access function.