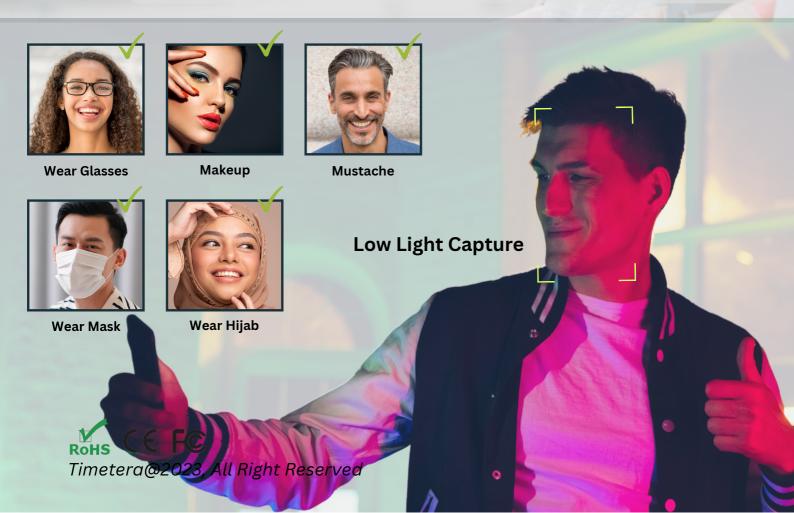

Al Face

Card

**Password** 

Door

Software

TT-52AI is a software version of our latest facial recognition terminal that incorporates AI technology for faster, more accurate face recognition. With low light support and the ability to scan faces even when wearing masks, this device is ideal for small and medium-sized companies looking for a reliable and affordable attendance and door access solution. The software is designed for easy device control, and the terminal can be used for door access function.