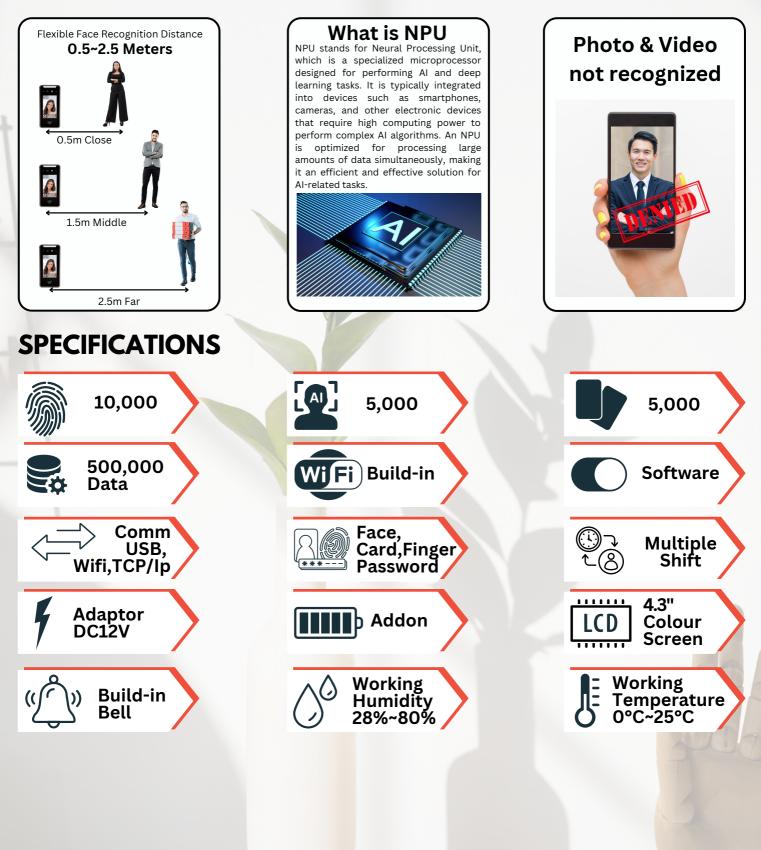

# AI Dynamic Face Recognition & **TT-53AI** Fingerprint Attendance With Door

Access

biometric device that features AI dynamic face scan technology, allowing for lightning-fast recognition and easy detection of faces even in low light conditions. This device can also perform face scans even when users are wearing masks. In addition, it offers a large fingerprint storage capacity of up to 10,000, making it perfect for medium to large enterprises. Its powerful NPU processor ensures speedy and efficient performance, making it an excellent choice for any business in need of a reliable and advanced biometric solution.