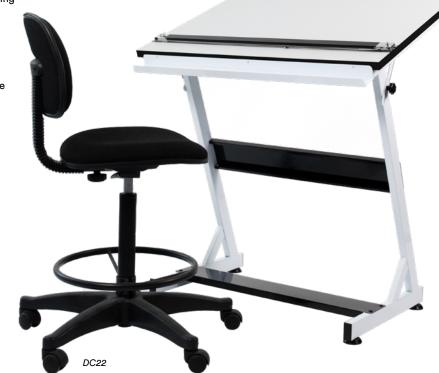

## **ARCHIE** DRAFTING **STAND**

Drafting table has made its way into homes and study rooms. Archie Drafting Stand is the perfect addition for practical day-to-day usage, and it comes with a touch of modern design. Excellent entry-level drafting table for aspiring artists, architects, and engineers.

- Convenient pen tray for your writing and drawing equipment
- 4 level angle tilt with rotation knob secure

\*All components sold separately

4 Level Angle Tilt with Rotation Knob Secure

Parallel Ruler WB150

-

-

-

Parallel Ruler WB120

1-1

Parallel Ruler WB90

| Product Code - Drafting Stand   |                 | Drawing Board                |           |         | Parallel Ruler       |         | Chair           |
|---------------------------------|-----------------|------------------------------|-----------|---------|----------------------|---------|-----------------|
| BUILD UP SIZE<br>(W X H X D) MM | CODE            | BOARD SIZE<br>(W X H X T) MM | SIZE REF. | CODE    | RULER<br>(LENGTH) MM | CODE    | CODE            |
| 850 X 850 X 500<br>PRICE LIST   | DS20<br>NO. 57A | 900 X 600 X 18               | A1        | WB511   | 900                  | WB90    | DC22<br>NO. 58B |
|                                 |                 | 1050 X 750 X 18              | B1        | WB512   | 1050                 | WB120   |                 |
|                                 |                 | 1200 X 900 X 18              | A0        | WB513   | 1200                 | WB150   |                 |
|                                 |                 |                              |           | NO. 57B |                      | NO. 58A |                 |