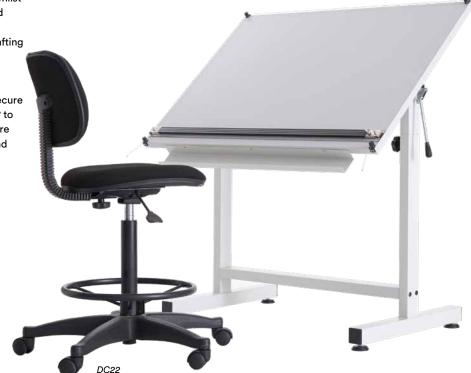

## ARTISS DRAFTING STAND

We do not compromise on comfort, quality, and functionality as we know the importance of having the right equipment and tools whilst working. Artiss Drafting Stand is designed specifically for professional architects, engineers, and artists for drawing and drafting to precision.

- Height adjustable with rotation knob secure
- Surface incline to any angle from 0-90° to your preference with a single lock secure
- Convenient pen tray for your writing and drawing equipment

\*All components sold separately

Single Lock Secure

| Product Code - Drafting Stand         |         |                 | Drawing Board                |           |         | Parallel Ruler       |         | Chair           |
|---------------------------------------|---------|-----------------|------------------------------|-----------|---------|----------------------|---------|-----------------|
| BUILD UP SIZE<br>(W X H X D) MM       | ANGLE   | CODE            | BOARD SIZE<br>(W X H X T) MM | SIZE REF. | CODE    | RULER<br>(LENGTH) MM | CODE    | CODE            |
| 910 X (1350-1650) X 600<br>PRICE LIST | 0 - 90° | DS21<br>NO. 56A | 900 X 600 X 25               | A1        | WB501   | 900                  | WB90    | DC22<br>NO. 58B |
|                                       |         |                 | 1050 X 750 X 25              | B1        | WB502   | 1050                 | WB120   |                 |
|                                       |         |                 | 1200 X 900 X 25              | A0        | WB503   | 1200                 | WB150   |                 |
|                                       |         |                 |                              |           | NO. 56B |                      | NO. 58A |                 |