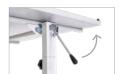

- Height adjustable with rotation knob secure
- Surface incline to any angle from 0-90° to your preference with a single lock secure
- Convenient pen tray for your writing and drawing equipment

\*All components sold separately