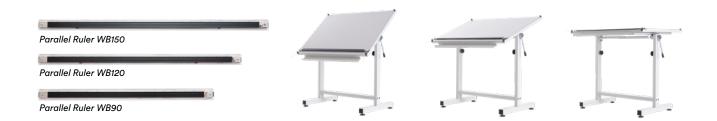

Single Lock Secure

| Product Code - Drafting Stand         |         |                 | Drawing Board                |           |         | Parallel Ruler       |         | Chair           |
|---------------------------------------|---------|-----------------|------------------------------|-----------|---------|----------------------|---------|-----------------|
| BUILD UP SIZE<br>(W X H X D) MM       | ANGLE   | CODE            | BOARD SIZE<br>(W X H X T) MM | SIZE REF. | CODE    | RULER<br>(LENGTH) MM | CODE    | CODE            |
| 910 X (1350-1650) X 600<br>PRICE LIST | 0 - 90° | DS21<br>NO. 56A | 900 X 600 X 25               | A1        | WB501   | 900                  | WB90    | DC22<br>NO. 58B |
|                                       |         |                 | 1050 X 750 X 25              | B1        | WB502   | 1050                 | WB120   |                 |
|                                       |         |                 | 1200 X 900 X 25              | A0        | WB503   | 1200                 | WB150   |                 |
|                                       |         |                 |                              |           | NO. 56B |                      | NO. 58A |                 |