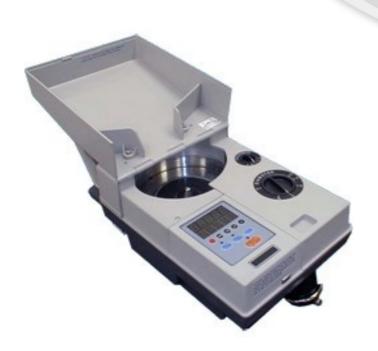

## UCM 20 Electronic Coin Counter

UMEI® Electronic Coin Counter is designed for basic counting and simplicity of operation, highly dependable and ideal for Bank and Finance company outlets. Quality control insures consistency in the manufacturing of our product and has been instrumental in making our model established in the market.

## **Specifications**

Power Supply: 220-240 50/60Hz Power Consumption: 45W Dimensions: H150 x W225 x D320 mm Weight: Approx. 6.9Kgs

## Features

Counting Speed: 1500 coins per minute

Coin Size: Ranging from 14mm – 34mm

Coin thickness: 1.0mm – 3.5mm

Hopper Capacity: Up to 1,700 coins

Batching Capacity: From 1 to 9999

Display: 5 Digits LED