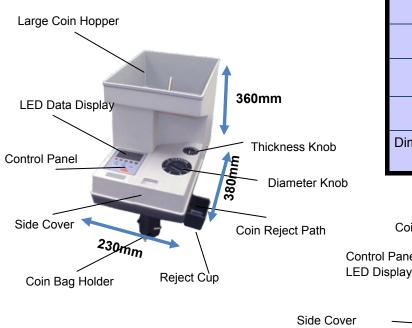

#### **Features and Specification:**

| reatures and opecification. |                                                  |                    |
|-----------------------------|--------------------------------------------------|--------------------|
| Features                    | CM2                                              | CM4                |
| Counting Speed              | 2000 coins/min                                   | 2500 coins/min     |
| Hopper Capacity             | 1500pcs                                          | 4300pcs            |
| Countable Coin Size         | Thickness: 1.0mm-3.5mm                           |                    |
|                             | Diameter: 15.0mm-34mm                            |                    |
| Count Display               | 5 Digits (up to 99999)                           |                    |
| Batch Display               | 4 Digits (1 to 9999)                             |                    |
| Counting Mode               | Normal Count & Batch Count                       |                    |
| Remote Display              | 4 Digits ( up to 9999)                           |                    |
| Batch Number                | Manually adjustable from 1-9999                  |                    |
| Error Detection             | Open cover, Coin Jamming                         |                    |
| Communication Port          | Port of foot switch (Option)                     |                    |
|                             | 2. Port of external remote display unit (Option) |                    |
| Power Supply                | AC220V/50Hz                                      |                    |
| Power Consumption           | Approx. 60W                                      | Approx. 65W        |
| Net Weight                  | 8 Kg                                             | 12.5 Kg            |
| Dimension (W x H x D) mm    | 230 x 180 x 380                                  | 230 x 360 x<br>400 |