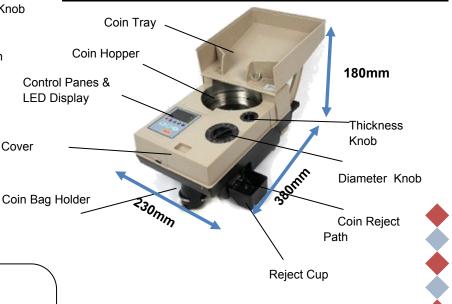

#### **Features and Specification:**

| reatures and opecification. |                                                  |                    |
|-----------------------------|--------------------------------------------------|--------------------|
| Features                    | CM2                                              | CM4                |
| Counting Speed              | 2000 coins/min                                   | 2500 coins/min     |
| Hopper Capacity             | 1500pcs                                          | 4300pcs            |
| Countable Coin Size         | Thickness: 1.0mm-3.5mm                           |                    |
|                             | Diameter: 15.0mm-34mm                            |                    |
| Count Display               | 5 Digits (up to 99999)                           |                    |
| Batch Display               | 4 Digits (1 to 9999)                             |                    |
| Counting Mode               | Normal Count & Batch Count                       |                    |
| Remote Display              | 4 Digits ( up to 9999)                           |                    |
| Batch Number                | Manually adjustable from 1-9999                  |                    |
| Error Detection             | Open cover, Coin Jamming                         |                    |
| Communication Port          | Port of foot switch (Option)                     |                    |
|                             | 2. Port of external remote display unit (Option) |                    |
| Power Supply                | AC220V/50Hz                                      |                    |
| Power Consumption           | Approx. 60W                                      | Approx. 65W        |
| Net Weight                  | 8 Kg                                             | 12.5 Kg            |
| Dimension (W x H x D) mm    | 230 x 180 x 380                                  | 230 x 360 x<br>400 |