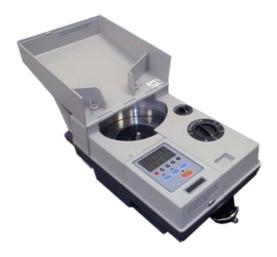

# WS-TECH Coin Counter Machine

**Coin Master CM2** 

Coin Master CM4

The Coin Master series counter machine is a fast, compact single-denomination coin counter.

The Coin Master series counter machine can be used to verify known coin amounts, count pre-sorted coin or packaged fixed batches of coin into paper tube or bags.