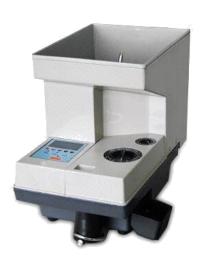

# WS-TECH Coin Counter Machine

**Coin Master CM2** 

Coin Master CM4

The Coin Master series counter machine is a fast, compact single-denomination coin counter.

The Coin Master series counter machine can be used to verify known coin amounts, count pre-sorted coin or packaged fixed batches of coin into paper tube or bags.