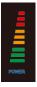

## 25-Sheet Cross Cut Paper Shredder

Introducing the Jam-Proof Paper Shredder with a smart twist! Its LCD Display shows the shredding limit with color-coded indicators-green for go, yellow for caution, and red for overload. No more jams, just smooth and efficient shredding!