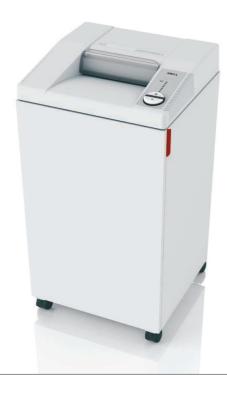

## **IDEAL 2605 SMC**

← 26 cm →

Powerful document shredder for centralised office use with electronic capacity control, suitable for continuous operation. All shred sizes available.

**Level P-7** 0.8 x 5 mm super micro cut

| Dimensions | 926 x 495 x 470 mm (H x W x D) |
|------------|--------------------------------|
| Weight     | 48 kg                          |