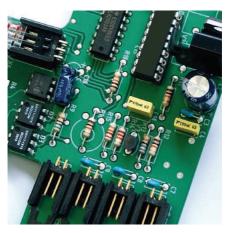

#### **AUTOMATIC FUNCTIONS**

Tried and tested: Reliable printed circuit board controlling all automatic functions of the shredder including the energy saving mode.