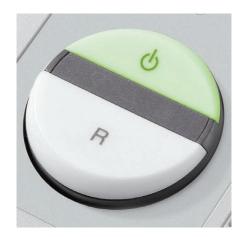

#### **EASY-SWITCH**

Ease of operation: intelligent multifunction switch element with integrated optical signals indicating the operational status. Additional "emergency switch" function.

This electronic feature indicates the used sheet capacity during shredding process to avoid paper jams.