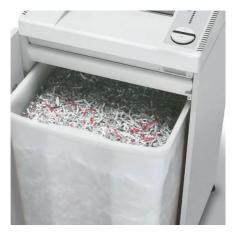

#### **CONVENIENT SHRED BIN**

The environmentally-friendly shred bin can be removed easily and cleanly from the cabinet. The bin can be used with or without disposable shred bag.