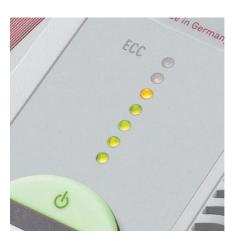

#### **Product characteristics**

SPS – (Safety Protection System) package: patented, electronically controlled, transparent safety flap in the feed opening as additional safety element; EASY-SWITCH – intelligent control element indicating the operational status of the shredder with varying colour codes and back-lit symbols; automatic reverse and power cut-off (avoids paper jams); automatic stop if the shred bin is full; electronic door protection via a magnetic proximity switch; double motor protection; ZERO ENERGY standby mode: Complete, automatic disconnection from power supply after 15 minutes. Photo cell controlled automatic start and stop. High-quality, paper clip proof cutting shafts from special hardened steel with lifetime guarantee (not applicable for models with 0.8 x 12 mm micro cut or 0.8 x 5 mm super micro cut). Patented ECC - Electronic Capacity Control – indication of the used sheet capacity during shredding process. Quiet but powerful single phase motor for continuous operation. Sturdy Twin Drive System with fully closed gear box housing. High quality wooden cabinet mobile on castors. Convenient environmentally-friendly shred bin (no disposable shred bags required).

#### **EASY-SWITCH**

Ease of operation: intelligent multifunction switch element with integrated optical signals indicating the operational status. Additional "emergency switch" function.

This electronic feature indicates the used sheet capacity during shredding process to avoid paper jams.