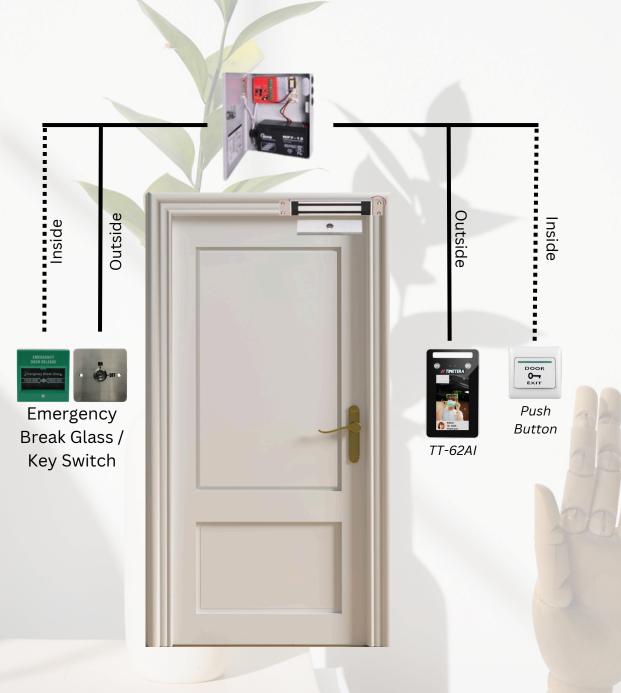

# **Door Access**

## Al Dynamic Face Recognition **Attendance With Door Access**

TT-62A1

A biometric device equipped with Al-powered dynamic facial recognition technology, enabling rapid identification and effective face detection even in low-light environments. It can accurately scan faces with masks on and offers a capacity of up to 5,000 facial records. With a recognition speed of less than one second, its robust NPU processor ensures quick and efficient operation, making it an ideal choice for businesses seeking a reliable and advanced biometric solution.