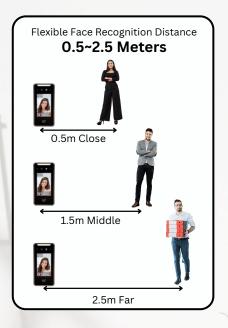

## Al Dynamic Face Recognition **Attendance With Door Access**

TT-62A1

A biometric device equipped with Al-powered dynamic facial recognition technology, enabling rapid identification and effective face detection even in low-light environments. It can accurately scan faces with masks on and offers a capacity of up to 5,000 facial records. With a recognition speed of less than one second, its robust NPU processor ensures quick and efficient operation, making it an ideal choice for businesses seeking a reliable and advanced biometric solution.