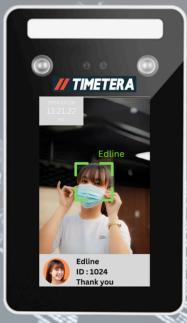

## Al Dynamic Face Recognition **Attendance With Door Access**

TT-62A1

A biometric device equipped with Al-powered dynamic facial recognition technology, enabling rapid identification and effective face detection even in low-light environments. It can accurately scan faces with masks on and offers a capacity of up to 5,000 facial records. With a recognition speed of less than one second, its robust NPU processor ensures quick and efficient operation, making it an ideal choice for businesses seeking a reliable and advanced biometric solution.

Wear Glasses

Makeup

Mustache

Wear Hijab

**Wear Mask** 

**LOW LIGHT** 

**5 PEOPLE DETECTION** 

**IP65 WATER PROOF** 